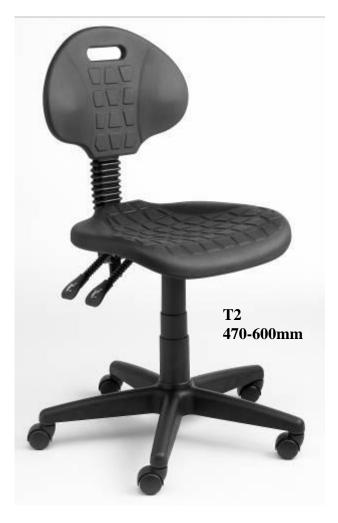

## Cushioned Polyurethane fully ergonomic

- Used in industrial, workshop, healthcare, laboratories, cleanroom and the most arduous of environments.
- Cushioned polyurethane seat and back that can be washed clean.
- Fully ergonomic chair mechanism allowing the following adjustment:gas lift Seat height adjustment, seat tilt, Back rest height Back rest rack angle.
- Supplied with glides or castors.
- Chrome height adjustable foot ring.
- Arm rest (Optional)