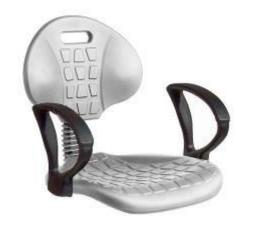

## Cushioned Polyurethane fully ergonomic

- Used in industrial, workshop, healthcare, laboratories, cleanroom and the most arduous of environments.
- Cushioned polyurethane seat and back that can be washed clean.
- Fully ergonomic chair mechanism allowing the following adjustment:gas lift Seat height adjustment, seat tilt, Back rest height Back rest rack angle.
- Supplied with glides or castors.
- Chrome height adjustable foot ring.
- Arm rest (Optional)