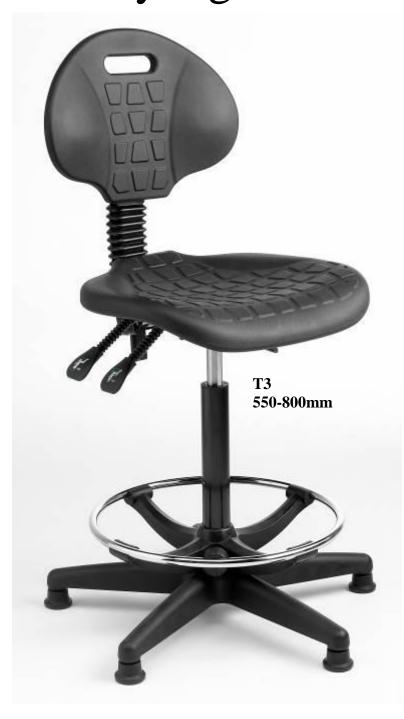

## Cushioned Polyurethane fully ergonomic

- Used in industrial, workshop, healthcare, laboratories, cleanroom and the most arduous of environments.
- Cushioned polyurethane seat and back that can be washed clean.
- Fully ergonomic chair mechanism allowing the following adjustment:gas lift Seat height adjustment, seat tilt, Back rest height Back rest rack angle.
- Supplied with glides or castors.
- Chrome height adjustable foot ring.
- Arm rest (Optional)